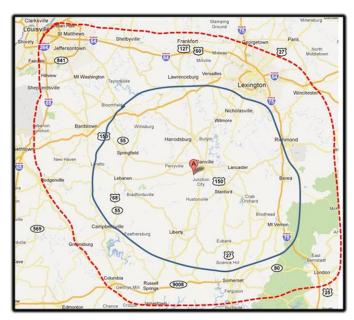

The area in blue is our primary area.

The area in the red we also hear
from.

#### Counties in 1170 AM listening area:

| Adair     | Larue      |
|-----------|------------|
| Anderson  | Woodford   |
| Bourbon   | Lincoln    |
| Boyle     | Madison    |
| Bullitt   | Marion     |
| Casey     | Mercer     |
| Estill    | Nelson     |
| Fayette   | Oldham     |
| Franklin  | Pulaski    |
| Garrard   | Rockcastle |
| Green     | Russell    |
| Hardin    | Scott      |
| Harrison  | Shelby     |
| Henry     | Taylor     |
| Jefferson | Washington |
| Jessamine | Wayne      |